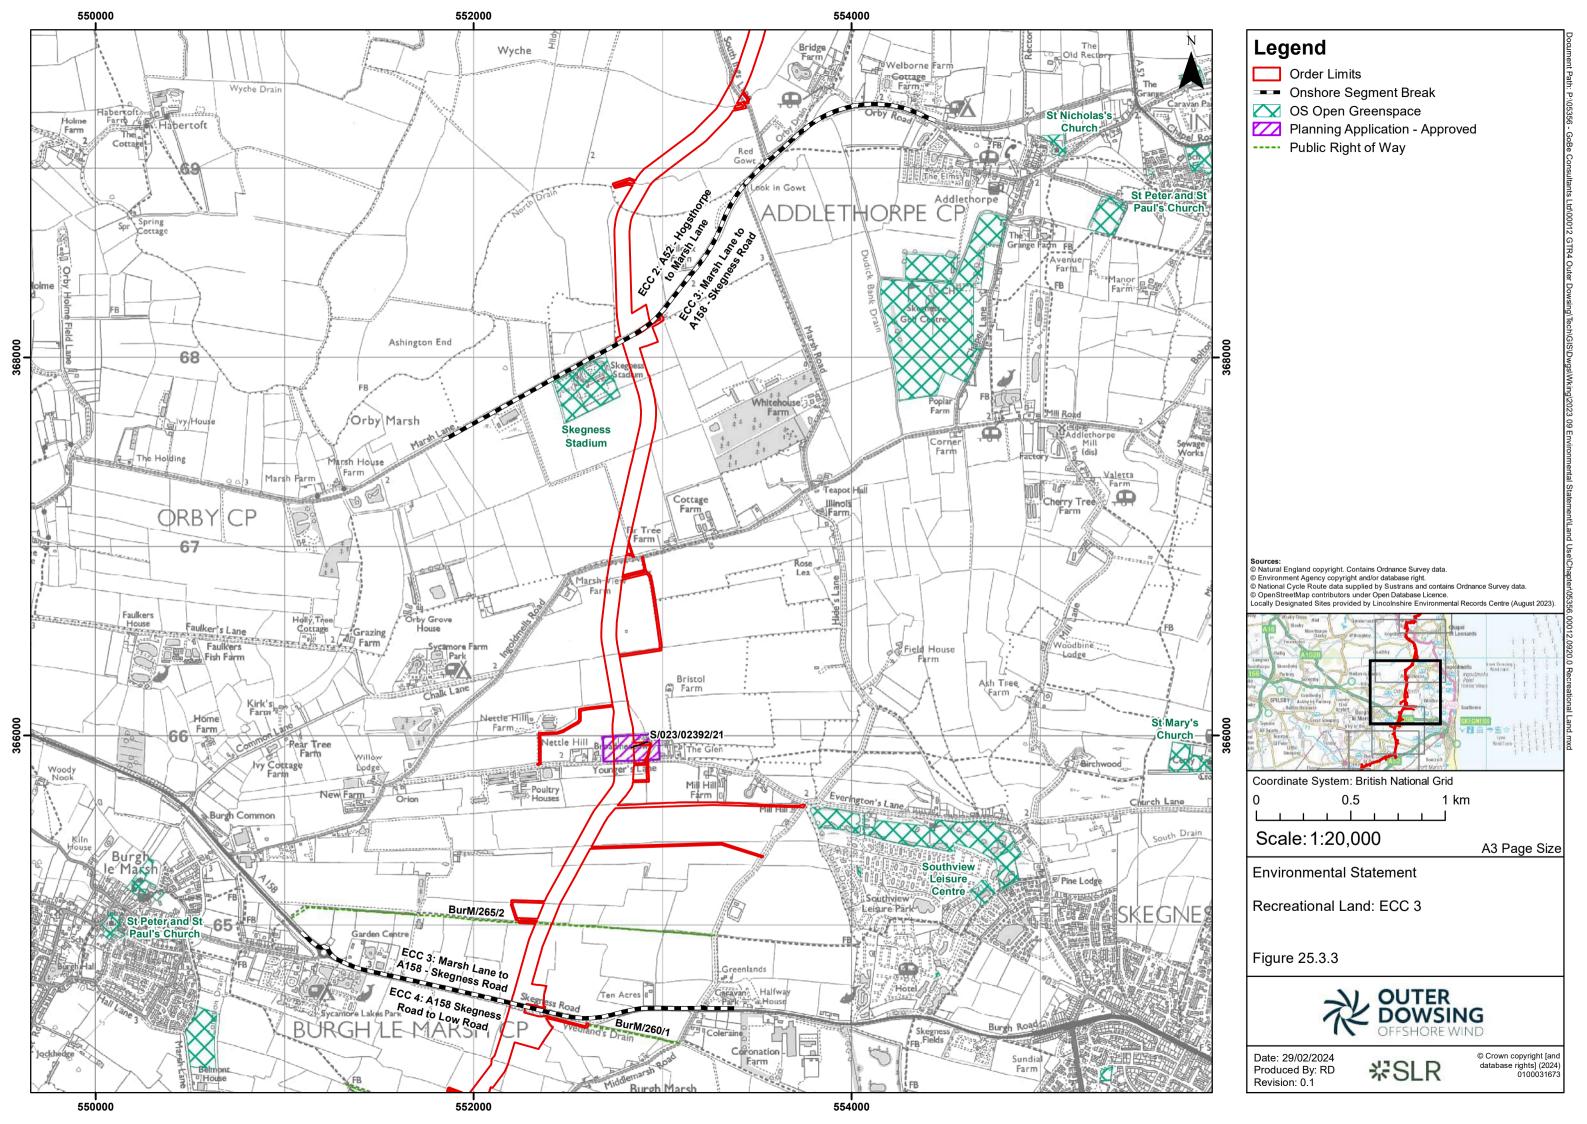

## **Table of Figures**

- Figure 25.1 Land Use Study Area (document reference 6.2.25.1)
- Figure 25.2 Agricultural Land (document reference 6.2.25.2)
- Figure 25.3 Recreational Land (document reference 6.2.25.3)
- Figure 25.4 Utilities (document reference 6.2.25.4)