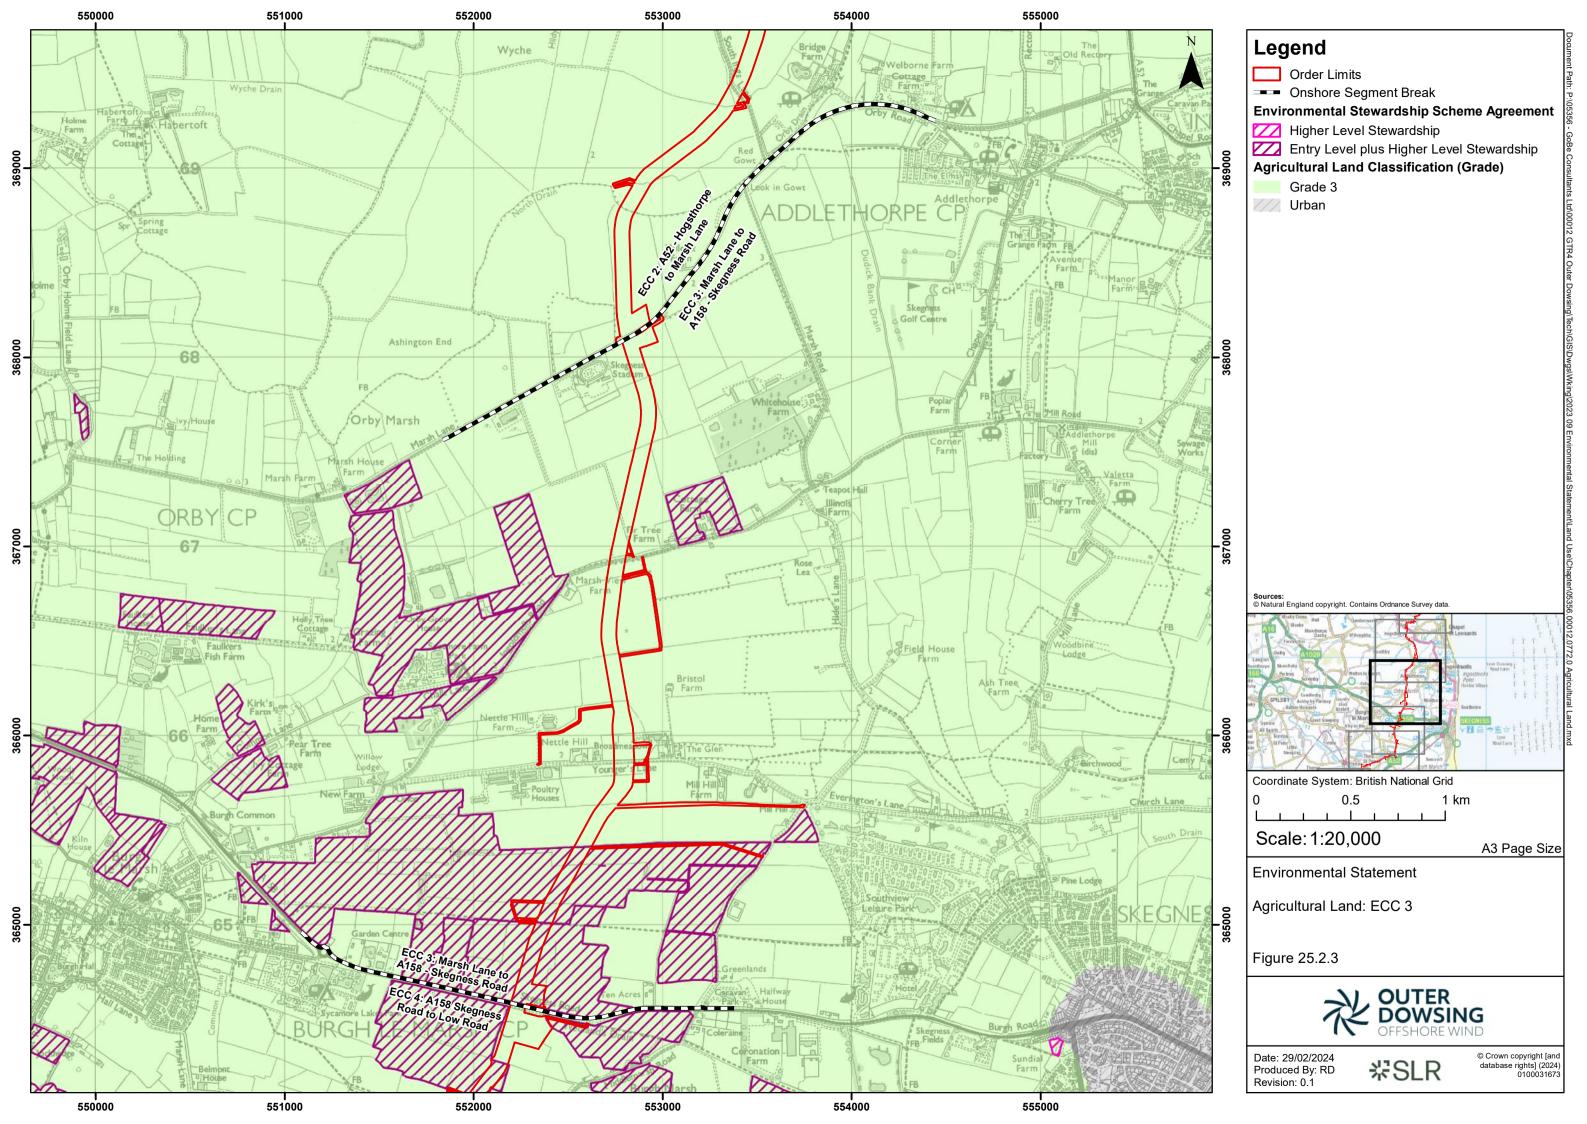

## **Table of Figures**

- Figure 25.1 Land Use Study Area (document reference 6.2.25.1)
- Figure 25.2 Agricultural Land (document reference 6.2.25.2)
- Figure 25.3 Recreational Land (document reference 6.2.25.3)
- Figure 25.4 Utilities (document reference 6.2.25.4)